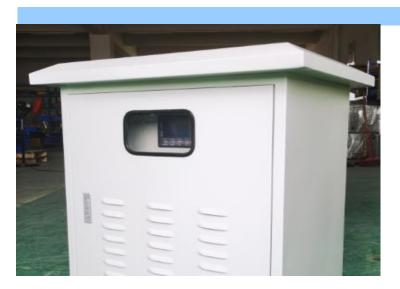

## LTOS Outdoor Series

Digital Display, showing voltage, current, power, power factor etc.

Fast response: with less than 10 millisecond response time, ensure uninterruptible power supply for any computer automated equipments and instruments.

Powerful overloading capability: Continuous loading capability at 80% rated power, withstand of 10 times rated current for 10ms, 3 times rated current for 1 minute.

No waveform distortion, with Zero Current Transition technology, properly avoid current breakdown, spikes, surges during the transition. Sufficient protection, With overload protection, over voltage protection, low voltage protection, short circuit protection, over heat protection and malfunction diagnosis function. Waterproof Rate IP 65