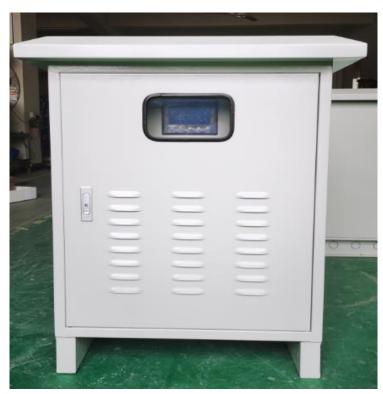

## LTOS Outdoor Series

Digital Display, showing voltage, current, power, power factor etc.

Fast response: with less than 10 millisecond response time, ensure uninterruptible power supply for any computer automated equipments and instruments.

Powerful overloading capability: Continuous loading capability at 80% rated power, withstand of 10 times rated current for 10ms, 3 times rated current for 1 minute.

No waveform distortion, with Zero Current Transition technology, properly avoid current breakdown, spikes, surges during the transition. Sufficient protection, With overload protection, over voltage protection, low voltage protection, short circuit protection, over heat protection and malfunction diagnosis function. Waterproof Rate IP 65