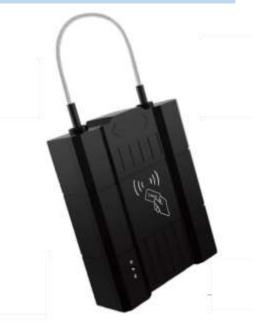

## Liwal Electronic Tracking Lock LSR-GL-A1LM

## Cellular Explosion Proof GPS Lock

- 1. Efficient Standby Mode
- 2. RFID Card Unlocking
- 3. Bluetooth 4.0 App Unlocking
- 4. GPRS Remote Unlock
- 5. Multi-Lock cascade operation
- 6. IP67 waterproof
- 7. Intelligent Alarm
- 8. Explosion Proof Shell