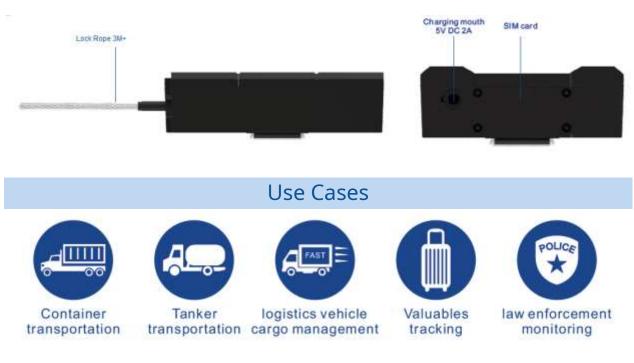

## Liwal Electronic Tracking Lock LSR-GL-A1LM

## Cellular Explosion Proof GPS Lock

- 1. Efficient Standby Mode
- 2. RFID Card Unlocking
- 3. Bluetooth 4.0 App Unlocking
- 4. GPRS Remote Unlock
- 5. Multi-Lock cascade operation
- 6. IP67 waterproof
- 7. Intelligent Alarm
- 8. Explosion Proof Shell

## Specifications

| Hardware<br>parameters | GSM module                     | optional, support 2G、3G、4G、NB/CAT-M1                                           |
|------------------------|--------------------------------|--------------------------------------------------------------------------------|
|                        | GPS module                     | Optional, BEIDOU, GPS, GLONASS                                                 |
|                        | Bluetooth                      | BLE4.0, open area distance >20m                                                |
|                        | RFID                           | sensing distance 10cm                                                          |
| Basic function         | Real-time position             | Tracking Sensitivity -165 dBm with accuracy < 10 m                             |
|                        | Lock Alarm                     | Lock Rod Seal Resistance 1000Kg                                                |
|                        | Wire-cutting alarm             | Raise alarm in platform and send email                                         |
|                        | cover open/closed<br>detection | Raise alarm in platform and send email                                         |
| Unlock<br>mechanism    | Platform send command          | No distance limit if connected to internet                                     |
|                        | SMS send                       | No distance limit if connected to base station                                 |
|                        | RFID                           | sensing distance 10cm                                                          |
|                        | Bluetooth                      | Communication distance 20m                                                     |
| Lock rope              | customized                     | can be customized design, 30cm。                                                |
| Battery                | Main battery                   | 15000 mAh, 10 min interval sending data can work more                          |
|                        |                                | than 30 days. Charging time 8 hours.                                           |
|                        | backup battery                 | back battery just support unlock only , 400mAh.                                |
| Physical               | Shell Material is              | 185 x 155 x 53 mm weighing 1300g                                               |
| Dimensions             | Flame retardant PC             |                                                                                |
| Environment            | IP67 waterproof                | Operating Temperature: -30 °C to +70 °C,<br>humidity: 5% to 95% non-condensing |
| Certification          | CE, RoHS,ATEX                  |                                                                                |